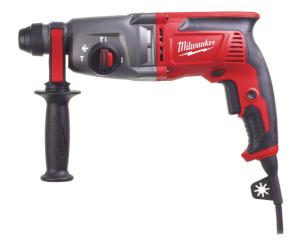

## PH 26 T | 26 mm SDS-Plus 3-mode hammer

- Tough, durable and compact hammer for drilling applications in masonry and concrete.
- 2.4 J of impact energy delivering premium drill rate.
- 800 W motor providing power for toughest applications.
- o Optimised for drilling 6 16 mm.
- Safety clutch protects user if drill bit jams.
- X version comes with FIXTEC adaptor and additional keyless chuck.
- o 4 m cable.

|                               | PH 26 T  |
|-------------------------------|----------|
| Blow energy (EPTA)(J)         | 2.4      |
| Full load hammer action (bpm) | 0 - 4500 |
| Full load speed (rpm)         | 0 - 1500 |
| Max. drilling concrete (mm)   | 26       |
| Max. drilling steel (mm)      | 13       |
| Max. drilling wood (mm)       | 30       |
| Power input (W)               | 800      |
| Supplied in                   | Kitbox   |
| Vibration chiseling (m/s²)    | 11.9     |
| Vibration drilling (m/s²)     | 13.6     |
| Weight (kg)                   | 2.4      |